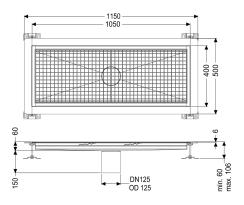

#### Variant Waterproofing layer on the upper section:

General characteristics Nominal size (DN): Outer diameter (OD): Glued flange height:

Dimensions Length: Width: Height:

Coverage features Type of cover: Colour of cover: Locking: Adhesive flange (suitable for moisture barriers)

Slotted cover silver placed

125

125 mm

1050 mm

400 mm 60 mm

6 mm

Load class: Slip resistance class:

Upper section material:

L 15 (EN 1253-1) R12 according to DIN 51130; C according to DIN 51097 Stainless steel 14301