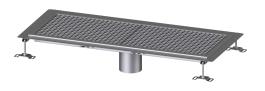

# Box Channel Ferrofix glued flange H: 6mm, 400x1050mm

## Description

The Ferrofix box channel made of stainless steel with a material thickness of 1.5 mm (pickled in the immersion bath) is equipped with ground crosspieces, longitudinal and transverse gradients, feet for height adjustment and stainless steel outlet nozzles The channel profile is suitable for thin-layered floorings (e.g. epoxy resin) and has an all-round adhesive rim (6 mm deep and 50 mm folded outwards) with welded mitres. The glued flange is also suitable for connecting waterproofing.