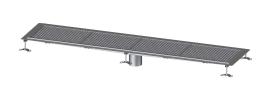

## Box Channel Ferrofix glued flange H: 6mm, 400x2050mm

## **Description**

The Ferrofix box channel made of stainless steel with a material thickness of 1.5 mm (pickled in the immersion bath) is equipped with ground crosspieces, longitudinal and transverse gradients, feet for height adjustment and stainless steel outlet nozzles The channel profile is suitable for thin-layered floorings (e.g. epoxy resin) and has an all-round adhesive rim (6 mm deep and 50 mm folded outwards) with welded mitres. The glued flange is also suitable for connecting waterproofing.