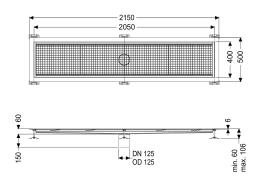

Variant

Waterproofing layer on the upper section: Adhesive flange (suitable for moisture barriers)

General characteristics

Nominal size (DN): 125 Outer diameter (OD): 125 mm Glued flange height: 6 mm

Dimensions

Length:2050 mmWidth:400 mmHeight:60 mm

Coverage features

Type of cover: Slotted cover

Colour of cover: silver Locking: placed

Load class:

Slip resistance class:

Upper section material:

L 15 (EN 1253-1)