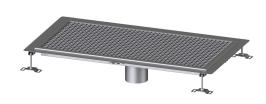

## Floor Tray Ferrofix glued flange H: 6mm, 500x1000mm

## **Description**

The Ferrofix floor tray made of stainless steel with a material thickness of 1.5 mm (pickled in the immersion bath) is equipped with ground crosspieces, longitudinal and transverse gradients, feet for height adjustment and stainless steel outlet nozzles The channel profile is suitable for thin-layered floorings (e.g. epoxy resin) and has an all-round adhesive rim (6 mm deep and 50 mm folded outwards) with welded mitres. The glued flange is also suitable for connecting waterproofing.

Length:1000 mmWidth:500 mmHeight:60 mm

Coverage features

Type of cover: Slotted cover

Colour of cover: silver Locking: placed

Load class: L 15 (EN 1253-1)

Slip resistance class:

R12 according to DIN 51130; C according to DIN 51097 Stainless steel 14301