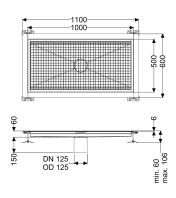

Variant

Waterproofing layer on the upper section: Adhesive flange (suitable for moisture barriers)

General characteristics

Nominal size (DN): 125 Outer diameter (OD): 125 mm Glued flange height: 6 mm

Dimensions

Length:1000 mmWidth:500 mmHeight:60 mm

Coverage features

Type of cover: Slotted cover

Colour of cover: silver Locking: placed

Load class: L 15 (EN 1253-1)

Slip resistance class:

R12 according to DIN 51130; C according to DIN 51097 Stainless steel 14301