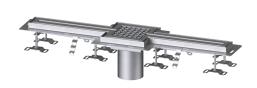

## Description

The Ferrofix slotted channel made of stainless steel with a material thickness of 2.0 mm (pickled in the immersion bath) is equipped with polished visible ridges, longitudinal and transverse slopes, feet for height adjustment and stainless steel outlet nozzles. The channel profile is suitable for installation situations with high thermal loads. The tile connection angle profile protects against tile breakage at the edge.

Variant

Waterproofing layer on the upper section: Tile connection angle

Position of sink trap: central

General characteristics

Material: Stainless steel 14301

Nominal size (DN): 125 Outer diameter (OD): 125 mm