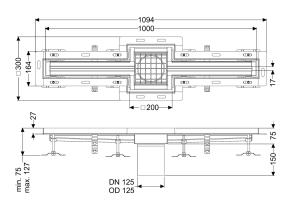

Variant

Waterproofing layer on the upper section: Tile connection angle

Position of sink trap: central

General characteristics

Material: Stainless steel 14301

Nominal size (DN): 125 Outer diameter (OD): 125 mm

**Dimensions** 

Length: 1000 mm Width: 17 mm Height: 75 mm

Coverage features

Type of cover: Slotted cover

Colour of cover:silverWidth of cover:200 mmLength of cover:200 mmLocking:placed

Load class: L 15 (EN 1253-1)

Slip resistance class: R12 according to DIN 51130; C according to DIN

51097

Slot width: 17 mm