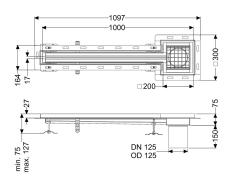

Variant

Waterproofing layer on the upper section: Tile connection angle

Position of sink trap: outside

General characteristics

Material: Stainless steel 14301

Nominal size (DN): 125 Outer diameter (OD): 125 mm

**Dimensions** 

Length: 1000 mm Width: 17 mm Height: 75 mm

Coverage features

Type of cover: Slotted cover

Colour of cover:silverWidth of cover:200 mmLength of cover:200 mmLocking:placed

Load class: L 15 (EN 1253-1)

Slip resistance class: R12 according to DIN 51130; C according to DIN

51097

Slot width: 17 mm