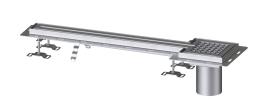

## Description

The Ferrofix slotted channel made of stainless steel with a material thickness of 2.0 mm (pickled in the immersion bath) is equipped with polished visible ridges, longitudinal and transverse slopes, feet for height adjustment and stainless steel outlet nozzles. The channel profile is suitable for installation situations with high thermal loads. The tile connection angle profile protects against tile breakage at the edge.

Variant

Waterproofing layer on the upper section: Tile connection angle

Position of sink trap: outside

General characteristics

Material: Stainless steel 14301

Nominal size (DN): 125 Outer diameter (OD): 125 mm

**Dimensions** 

Length: 1000 mm Width: 17 mm Height: 75 mm

Coverage features

Type of cover: Slotted cover

Colour of cover:silverWidth of cover:200 mmLength of cover:200 mmLocking:placed

Load class: L 15 (EN 1253-1)