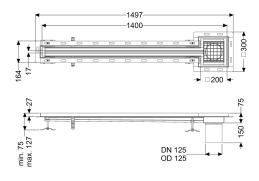

| Variant<br>Waterproofing layer on the upper section:<br>Position of sink trap:     | Tile connection angle outside          |
|------------------------------------------------------------------------------------|----------------------------------------|
| General characteristics<br>Material:<br>Nominal size (DN):<br>Outer diameter (OD): | Stainless steel 14301<br>125<br>125 mm |
| Dimensions<br>Length:<br>Width:<br>Height:                                         | 1400 mm<br>17 mm<br>75 mm              |
| Coverage features                                                                  |                                        |

Slotted cover

Type of cover:

Colour of cover: Width of cover: Length of cover: Locking: Load class: Slip resistance class:

Slot width:

silver 200 mm 200 mm placed L 15 (EN 1253-1) R12 according to DIN 51130; C according to DIN 51097 17 mm