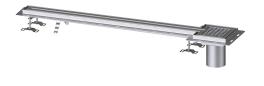

## Ferrofix slotted channel Tile conn.angle profile, 17x1400mm,outer

## Description

The Ferrofix slotted channel made of stainless steel with a material thickness of 2.0 mm (pickled in the immersion bath) is equipped with polished visible ridges, longitudinal and transverse slopes, feet for height adjustment and stainless steel outlet nozzles. The channel profile is suitable for installation situations with high thermal loads. The tile connection angle profile protects against tile breakage at the edge.