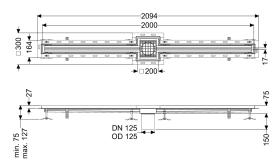

Variant

Waterproofing layer on the upper section: Tile connection angle

Position of sink trap: central

General characteristics

Material: Stainless steel 14301

Nominal size (DN): 125 Outer diameter (OD): 125 mm

**Dimensions** 

Length: 2000 mm Width: 17 mm Height: 75 mm

Coverage features

Type of cover: Slotted cover

Colour of cover:silverWidth of cover:200 mmLength of cover:200 mmLocking:placed

Load class: L 15 (EN 1253-1)

Slip resistance class: R12 according to DIN 51130; C according to DIN

51097

Slot width: 17 mm