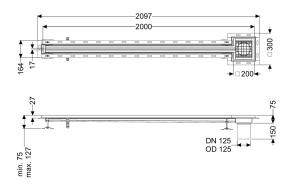

| Variant<br>Waterproofing layer on the upper section:<br>Desition of sink trap: | Tile connection angle<br>outside |
|--------------------------------------------------------------------------------|----------------------------------|
| Position of sink trap:                                                         | UUISIUE                          |
| General characteristics                                                        |                                  |
| Material:                                                                      | Stainless steel 14301            |
| Nominal size (DN):                                                             | 125                              |
| Outer diameter (OD):                                                           | 125 mm                           |
|                                                                                |                                  |
| Dimensions                                                                     |                                  |
| Length:                                                                        | 2000 mm                          |
| Width:                                                                         | 17 mm                            |
| Height:                                                                        | 75 mm                            |
|                                                                                |                                  |
| Coverage features                                                              |                                  |

Slotted cover

Type of cover:

Colour of cover: Width of cover: Length of cover: Locking: Load class: Slip resistance class:

Slot width:

silver 200 mm 200 mm placed L 15 (EN 1253-1) R12 according to DIN 51130; C according to DIN 51097 17 mm