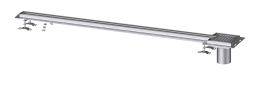

## Ferrofix slotted channel Tile conn.angle profile, 17x2000mm,outer

## Description

The Ferrofix slotted channel made of stainless steel with a material thickness of 2.0 mm (pickled in the immersion bath) is equipped with polished visible ridges, longitudinal and transverse slopes, feet for height adjustment and stainless steel outlet nozzles. The channel profile is suitable for installation situations with high thermal loads. The tile connection angle profile protects against tile breakage at the edge.