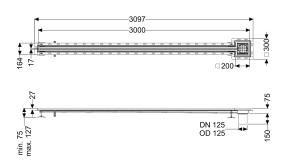

Variant

Waterproofing layer on the upper section: Tile connection angle

Position of sink trap: outside

General characteristics

Material: Stainless steel 14301

Nominal size (DN): 125 Outer diameter (OD): 125 mm

**Dimensions** 

Length: 3000 mm Width: 17 mm Height: 75 mm

Coverage features

Type of cover: Slotted cover

Colour of cover:silverWidth of cover:200 mmLength of cover:200 mmLocking:placed

Load class: L 15 (EN 1253-1)

Slip resistance class: R12 according to DIN 51130; C according to DIN

51097

Slot width: 17 mm