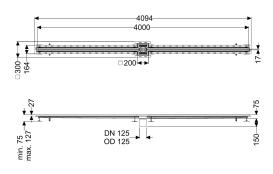

Variant

Waterproofing layer on the upper section: Tile connection angle

Position of sink trap: central

General characteristics

Material: Stainless steel 14301

Nominal size (DN): 125 Outer diameter (OD): 125 mm

**Dimensions** 

Length: 4000 mm Width: 17 mm Height: 75 mm

Coverage features

Type of cover: Slotted cover

Colour of cover:silverWidth of cover:200 mmLength of cover:200 mmLocking:placed

Load class: L 15 (EN 1253-1)

Slip resistance class: R12 according to DIN 51130; C according to DIN

51097

Slot width: 17 mm