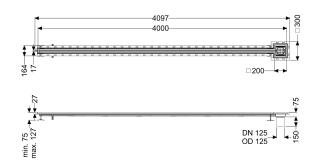

Variant

Waterproofing layer on the upper section: Tile connection angle

Position of sink trap: outside

General characteristics

Material: Stainless steel 14301

Nominal size (DN): 125 Outer diameter (OD): 125 mm

**Dimensions** 

Length: 4000 mm Width: 17 mm Height: 75 mm

Coverage features

Type of cover: Slotted cover

Colour of cover:silverWidth of cover:200 mmLength of cover:200 mmLocking:placed

Load class: L 15 (EN 1253-1)

Slip resistance class: R12 according to DIN 51130; C according to DIN

51097

Slot width: 17 mm