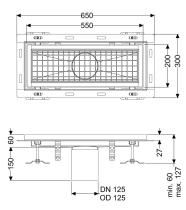

Variant

Waterproofing layer on the upper section: Tile connection angle

General characteristics

Nominal size (DN): 125 Outer diameter (OD): 125 mm

Dimensions

Length:550 mmWidth:200 mmHeight:60 mm

Coverage features

Type of cover: Slotted cover

Colour of cover: silver Locking: placed

Load class:

Slip resistance class:

Upper section material:

L 15 (EN 1253-1)

R12 according to DIN 51130; C according to DIN

51097