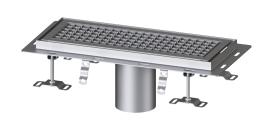

## Description

The Ferrofix box channel made of stainless steel with a material thickness of 2.0 mm (pickled in the immersion bath) is equipped with polished visible ridges, longitudinal and transverse slopes, feet for height adjustment and stainless steel outlet nozzles. The channel profile is suitable for installation situations with high thermal loads. The tile connection angle profile protects against tile breakage at the edge.