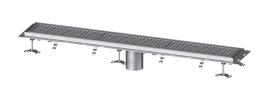

## Ferrofix box channel tile connect. angle profile, 200x1550mm

## Description

The Ferrofix box channel made of stainless steel with a material thickness of 2.0 mm (pickled in the immersion bath) is equipped with polished visible ridges, longitudinal and transverse slopes, feet for height adjustment and stainless steel outlet nozzles. The channel profile is suitable for installation situations with high thermal loads. The tile connection angle profile protects against tile breakage at the edge.

Type of cover: Slotted cover

Colour of cover: silver Locking: placed

Load class:

Slip resistance class:

Upper section material:

L 15 (EN 1253-1)

R12 according to DIN 51130; C according to DIN

51097