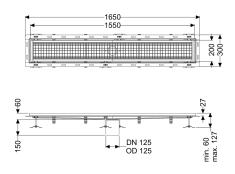

Variant

Waterproofing layer on the upper section: Tile connection angle

General characteristics

Nominal size (DN): 125 Outer diameter (OD): 125 mm

Dimensions

Length:1550 mmWidth:200 mmHeight:60 mm

Coverage features

Type of cover: Slotted cover

Colour of cover: silver Locking: placed

Load class:

Slip resistance class:

Upper section material:

L 15 (EN 1253-1)

R12 according to DIN 51130; C according to DIN

51097