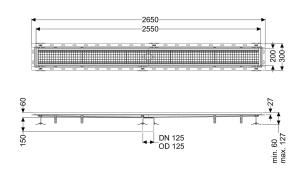

Variant

Waterproofing layer on the upper section: Tile connection angle

General characteristics

Nominal size (DN): 125 Outer diameter (OD): 125 mm

Dimensions

Length:2550 mmWidth:200 mmHeight:60 mm

Coverage features

Type of cover: Slotted cover

Colour of cover: silver Locking: placed

Load class:

Slip resistance class:

Upper section material:

L 15 (EN 1253-1)

R12 according to DIN 51130; C according to DIN

51097