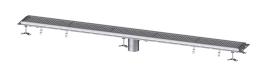

## Ferrofix box channel tile connect. angle profile, 200x2550mm

## Description

The Ferrofix box channel made of stainless steel with a material thickness of 2.0 mm (pickled in the immersion bath) is equipped with polished visible ridges, longitudinal and transverse slopes, feet for height adjustment and stainless steel outlet nozzles. The channel profile is suitable for installation situations with high thermal loads. The tile connection angle profile protects against tile breakage at the edge.