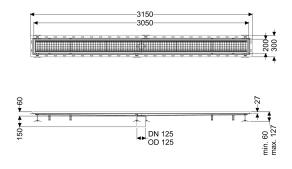

| Variant                                   |                       |
|-------------------------------------------|-----------------------|
| Waterproofing layer on the upper section: | Tile connection angle |
| General characteristics                   |                       |
|                                           | 105                   |
| Nominal size (DN):                        | 125                   |
| Outer diameter (OD):                      | 125 mm                |
|                                           |                       |
| Dimensions                                |                       |
| Length:                                   | 3050 mm               |
| Width:                                    | 200 mm                |
| Height:                                   | 60 mm                 |
| 5                                         |                       |
| Coverage features                         |                       |
| Type of cover:                            | Slotted cover         |
| Colour of cover:                          | silver                |
| Locking:                                  | placed                |
|                                           | L. C. C. C.           |