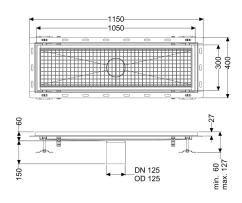

Variant

Waterproofing layer on the upper section: Tile connection angle

General characteristics

Nominal size (DN): 125 Outer diameter (OD): 125 mm

Dimensions

Length:1050 mmWidth:300 mmHeight:60 mm

Coverage features

Type of cover: Slotted cover

Colour of cover: silver Locking: placed

Load class:

Slip resistance class:

Upper section material:

L 15 (EN 1253-1)

R12 according to DIN 51130; C according to DIN

51097