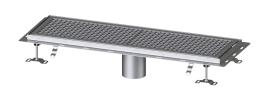

## Ferrofix box channel tile connect. angle profile, 300x1050mm

## Description

The Ferrofix box channel made of stainless steel with a material thickness of 2.0 mm (pickled in the immersion bath) is equipped with polished visible ridges, longitudinal and transverse slopes, feet for height adjustment and stainless steel outlet nozzles. The channel profile is suitable for installation situations with high thermal loads. The tile connection angle profile protects against tile breakage at the edge.

Type of cover: Slotted cover

Colour of cover: silver Locking: placed

Load class:

Slip resistance class:

Upper section material:

L 15 (EN 1253-1)

R12 according to DIN 51130; C according to DIN

51097