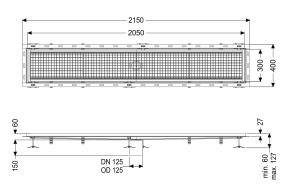

Variant

Waterproofing layer on the upper section: Tile connection angle

General characteristics

Nominal size (DN): 125 Outer diameter (OD): 125 mm

Dimensions

Length:2050 mmWidth:300 mmHeight:60 mm

Coverage features