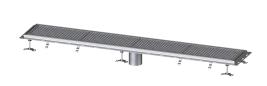

## Description

The Ferrofix box channel made of stainless steel with a material thickness of 2.0 mm (pickled in the immersion bath) is equipped with polished visible ridges, longitudinal and transverse slopes, feet for height adjustment and stainless steel outlet nozzles. The channel profile is suitable for installation situations with high thermal loads. The tile connection angle profile protects against tile breakage at the edge.