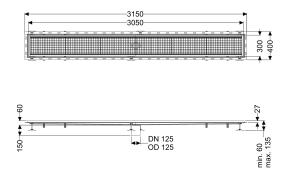

| Variant                                   |                       |
|-------------------------------------------|-----------------------|
| Waterproofing layer on the upper section: | Tile connection angle |
| General characteristics                   |                       |
| Nominal size (DN):                        | 125                   |
| Outer diameter (OD):                      | 125 mm                |
|                                           |                       |
| Dimensions                                |                       |
| Length:                                   | 3050 mm               |
| Width:                                    | 300 mm                |
| Height:                                   | 60 mm                 |
| 0                                         |                       |
| Coverage features                         |                       |
| Type of cover:                            | Slotted cover         |
| Colour of cover:                          | silver                |
| Locking:                                  | placed                |

Load class: Slip resistance class:

Upper section material:

L 15 (EN 1253-1) R12 according to DIN 51130; C according to DIN 51097 Stainless steel 14301