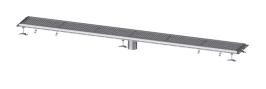

## Description

The Ferrofix box channel made of stainless steel with a material thickness of 2.0 mm (pickled in the immersion bath) is equipped with polished visible ridges, longitudinal and transverse slopes, feet for height adjustment and stainless steel outlet nozzles. The channel profile is suitable for installation situations with high thermal loads. The tile connection angle profile protects against tile breakage at the edge.