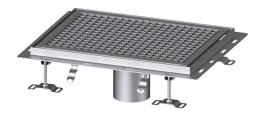

## Description

The Ferrofix box channel made of stainless steel with a material thickness of 2.0 mm (pickled in the immersion bath) is equipped with polished visible ridges, longitudinal and transverse slopes, feet for height adjustment and stainless steel outlet nozzles. The channel profile is suitable for installation situations with high thermal loads. The tile connection angle profile protects against tile breakage at the edge.