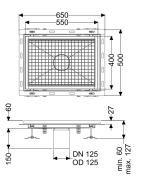

| Variant                                       |                       |
|-----------------------------------------------|-----------------------|
| Waterproofing layer on the upper section:     | Tile connection angle |
| General characteristics<br>Nominal size (DN): | 125                   |
|                                               |                       |
| Outer diameter (OD):                          | 125 mm                |
| Dimensions                                    |                       |
| Length:                                       | 550 mm                |
| Width:                                        | 400 mm                |
| Height:                                       | 60 mm                 |
| J. J      |                       |
| Coverage features                             |                       |
| Type of cover:                                | Slotted cover         |
| Colour of cover:                              | silver                |
| Locking:                                      | placed                |
|                                               | r · · · · · · ·       |