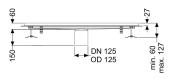

Variant

Waterproofing layer on the upper section: Tile connection angle

General characteristics

Nominal size (DN): 125 Outer diameter (OD): 125 mm

**Dimensions** 

Length:1050 mmWidth:400 mmHeight:60 mm

Coverage features