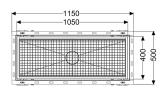

Variant

Waterproofing layer on the upper section: Tile connection angle

General characteristics

Nominal size (DN): 125 Outer diameter (OD): 125 mm

**Dimensions** 

Length:1050 mmWidth:400 mmHeight:60 mm

Coverage features