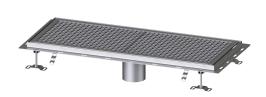

## Description

The Ferrofix box channel made of stainless steel with a material thickness of 2.0 mm (pickled in the immersion bath) is equipped with polished visible ridges, longitudinal and transverse slopes, feet for height adjustment and stainless steel outlet nozzles. The channel profile is suitable for installation situations with high thermal loads. The tile connection angle profile protects against tile breakage at the edge.

Type of cover: Slotted cover

Colour of cover: silver Locking: placed

Load class:

Slip resistance class:

Upper section material:

L 15 (EN 1253-1)

R12 according to DIN 51130; C according to DIN

51097