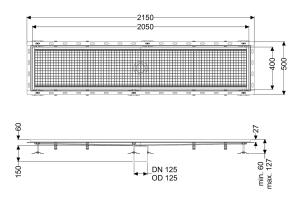

Variant

Waterproofing layer on the upper section: Tile connection angle

General characteristics

Nominal size (DN): 125 Outer diameter (OD): 125 mm

Dimensions

Length:2050 mmWidth:400 mmHeight:60 mm

Coverage features