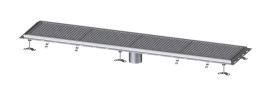

## Description

The Ferrofix box channel made of stainless steel with a material thickness of 2.0 mm (pickled in the immersion bath) is equipped with polished visible ridges, longitudinal and transverse slopes, feet for height adjustment and stainless steel outlet nozzles. The channel profile is suitable for installation situations with high thermal loads. The tile connection angle profile protects against tile breakage at the edge.

Type of cover: Slotted cover

Colour of cover: silver Locking: placed

Load class:

Slip resistance class:

Upper section material:

L 15 (EN 1253-1)

R12 according to DIN 51130; C according to DIN

51097