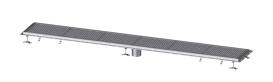

## Ferrofix box channel tile connect. angle profile, 400x3050mm

## Description

The Ferrofix box channel made of stainless steel with a material thickness of 2.0 mm (pickled in the immersion bath) is equipped with polished visible ridges, longitudinal and transverse slopes, feet for height adjustment and stainless steel outlet nozzles. The channel profile is suitable for installation situations with high thermal loads. The tile connection angle profile protects against tile breakage at the edge.

Type of cover: Slotted cover

Colour of cover: silver Locking: placed

Load class:

Slip resistance class:

Upper section material:

L 15 (EN 1253-1)

R12 according to DIN 51130; C according to DIN

51097