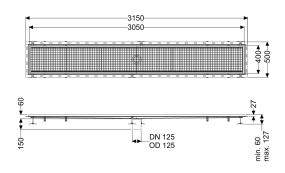

Variant

Waterproofing layer on the upper section: Tile connection angle

General characteristics

Nominal size (DN): 125 Outer diameter (OD): 125 mm

Dimensions

Length:3050 mmWidth:400 mmHeight:60 mm

Coverage features