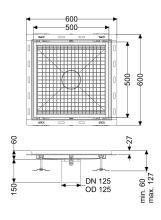

Variant

Waterproofing layer on the upper section: Tile connection angle

General characteristics

Nominal size (DN): 125 Outer diameter (OD): 125 mm

Dimensions

Length: 500 mm Width: 500 mm Height: 60 mm

Coverage features

Type of cover: Slotted cover

Colour of cover: silver Locking: placed

Load class: L 15 (EN 1253-1)

Slip resistance class:

R12 according to DIN 51130; C according to DIN 51097 Stainless steel 14301

Upper section material: