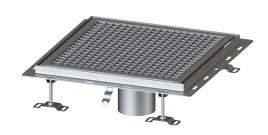

## Description

The Ferrofix floor tray made of stainless steel with a material thickness of 2.0 mm (pickled in the immersion bath) is equipped with polished visible ridges, longitudinal and transverse slopes, feet for height adjustment and stainless steel outlet nozzles. The channel profile is suitable for installation situations with high thermal loads. The tile connection angle profile protects against tile breakage at the edge.

Type of cover: Slotted cover

Colour of cover: silver Locking: placed

Load class: L 15 (EN 1253-1)

Slip resistance class:

R12 according to DIN 51130; C according to DIN 51097 Stainless steel 14301

Upper section material: