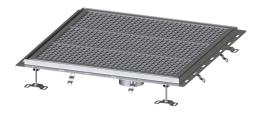

### **Advantages**

- The channel profile is suitable for installation situations with high thermal loads
- Made of particularly a hygienic and mechanically highly resistant stainless steel
- Variably combinable with suitable drain bodies

## Description

The Ferrofix floor tray made of stainless steel with a material thickness of 2.0 mm (pickled in the immersion bath) is equipped with polished visible ridges, longitudinal and transverse slopes, feet for height adjustment and stainless steel outlet nozzles. The channel profile is suitable for installation situations with high thermal loads. The tile connection angle profile protects against tile breakage at the edge.