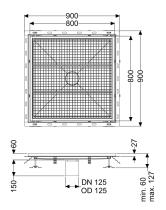

#### Variant Waterproofing layer on the upper section:

General characteristics Nominal size (DN): Outer diameter (OD):

Dimensions Length: Width: Height:

Coverage features Type of cover: Colour of cover: Locking: Load class: 125 125 mm

Tile connection angle

800 mm 800 mm 60 mm

Slotted cover silver placed L 15 (EN 1253-1)

Slip resistance class:

Upper section material:

R12 according to DIN 51130; C according to DIN 51097 Stainless steel 14301