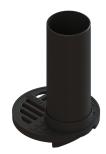

## Upper section, gutter drain Protective pipe DN 100, slotted cover

## **Description**

Used in combination with a drain body of the KESSEL modular system, the upper section is suitable for use as a gutter drain. The upper section consists of a rain inlet cover and a protective pipe.

General characteristics

Colour: black
Material: Polymer
Nominal size (DN): 100

**Dimensions** 

0,67 kg Net weight: Gross weight: 0,74 kgDiameter: 218 mm Length: 218 mm Width: 218 mm Packaging dimension: length Packaging dimension: width Packaging dimension: height

Coverage features

Type of cover: Slotted cover Cover material: Polymer Colour of cover: black