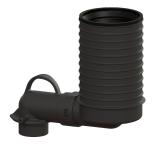

## Drain connection DN 70, with seal

## Description

Drain connection suitable for backwater valves and lifting stations with telescopic upper section for installation in the floor slab

| Variant<br>Seal:                                                                                                   | yes                                             |
|--------------------------------------------------------------------------------------------------------------------|-------------------------------------------------|
| General characteristics<br>Colour:<br>Material:<br>Nominal size (DN):                                              | black<br>Polymer<br>70                          |
| Dimensions<br>Net weight:<br>Gross weight:<br>Packaging dimension:<br>Packaging dimension:<br>Packaging dimension: | 0,19 kg<br>0,29 kg<br>length<br>width<br>height |
| Wastewater contents<br>Connection:                                                                                 | Floor drain                                     |