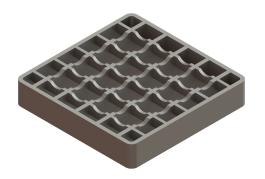

## Description

Grated cover suitable for bathroom drains

| Dimensions           |
|----------------------|
| Net weight:          |
| Gross weight:        |
| Packaging dimension: |
| Packaging dimension: |
| Packaging dimension: |

Coverage features Type of cover: Cover material: Width of cover: Length of cover: Locking: Load class: Grating colour:

Cover Grating colour: 0,19 kg 0,3 kg length width height

Slotted cover Stainless steel 14301 138 mm 138 mm unlocked L 15 / M 125 (EN 1253-1) silver