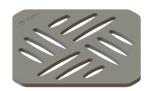

## Design cover KESSEL, stainless steel

## **Description**

Design cover suitable for bathroom drains

General characteristics

purchasable by service partner: Yes

Dimensions

Net weight:0,33 kgGross weight:0,35 kgPackaging dimension:lengthPackaging dimension:widthPackaging dimension:height

Coverage features

Type of cover: Design cover

Cover material: Stainless steel 14301

Width of cover: 120 mm
Length of cover: 120 mm
Cover locking: unlocked

Load class: L 15 (EN 1253-1)

Grid size, length: silver
Grating colour: Kessel