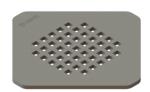

## Design cover Cross, stainless steel

Coverage features

Type of cover: Design cover

Cover material: Stainless steel 14301

Width of cover: 120 mm
Length of cover: 120 mm
Cover locking: unlocked
Load class: K 3 (EN 1253-1)

Grid size, length: silver Grating colour: Cross