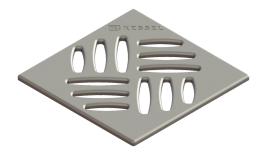

## Slotted cover 120x120 mm, stainless steel

## Description

Slotted cover suitable for bathroom drains

| Dimensions           |         |
|----------------------|---------|
| Net weight:          | 0,12 kg |
| Gross weight:        | 0,13 kg |
| Packaging dimension: | length  |
| Packaging dimension: | width   |
| Packaging dimension: | height  |
|                      |         |
| Coverage features    |         |

Type of cover: Cover material: Width of cover: Length of cover: Locking: Load class: Grating colour:

Cover Grating colour: ),13 kg ength vidth eight

Slotted cover Stainless steel 14301 120 mm 120 mm unlocked K 3 (EN 1253-1) silver