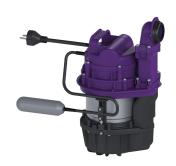

## Replacement pump GTF 1200 with float switch

## **Description**

Replacement pump with float switch for the Aqualift S Compact lifting station for floor slab installation.

**Dimensions** 

Net weight:10,5 kgGross weight:11,5 kgPackaging dimension:lengthPackaging dimension:widthPackaging dimension:height

Pumping device

Pump: GTF 1200 Operating voltage: 230 V Mains frequency: 50 Hz Run dry safe: ves Protection class (pump): IP 68 Max. pumping height: 9 m Power P1: 1,27 kW 0,73 kW Power P2: Operating mode: S3 - 50 % Length of mains cable for pump: 10 m Rated current: 5,6 A