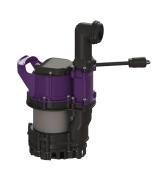

## **Description**

Replacement pump without float switch with connection to pressure pipe R 1 1/4", vertical pressure pipe connection, integrated low level suction and removable intake cage and carry handle.