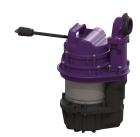

## Replacement pump GTF 1200 without float switch

## **Description**

Replacement pump without float switch for the Aqualift S Compact lifting station for floor slab installation.

**Dimensions** 

Net weight:9,5 kgGross weight:10,29 kgPackaging dimension:lengthPackaging dimension:widthPackaging dimension:height

Pumping device

Pump: GTF 1200 Operating voltage: 230 V Mains frequency: 50 Hz Run dry safe: yes Protection class (pump): IP 68 Max. pumping height: 9 m Power P1: 1,27 kW Power P2: 0,73 kW Operating mode: S1 Length of mains cable for pump: 5 m Rated current: 5,6 A