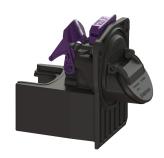

## Flap housing Pumpfix S with 2 backwater flaps & emerg. closure

## **Description**

Flap housing for installation in Pumpfix S backwater pumping stations. With 2 backwater flaps (Type 5 backwater valve to EN 13564), retainer for the pump and emergency closure. Including 2 wing nuts M8 for art. no. 280451S, 280451X and 2 hexagon nuts M10 for art. no. 280450, 28450, 28451.