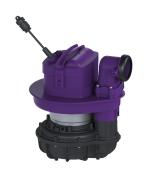

## **Description**

Pump with cable and swivel connection

**Dimensions** 

Packaging dimension: length
Packaging dimension: width
Packaging dimension: height

Pumping device

Pump: SPF 1350

Number of pumps: 1
Operating voltage: 230 V

Protection class (pump): IP 68 (3m/48h)

Max. pumping capacity: 26 m³/h
Max. pumping height: 10 m
Power P1: 1,35 kW
Power P2: 0,86 kW
Operating mode: \$3 - 50 %

Impeller type: Multi-vane impeller

Free passage: 40 mm
Type of fuse required (pump): C 16 A
Length of mains cable for pump: 5 m
Rated current: 6 A