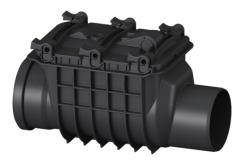

## Staufix Basic clean out DN 125

## **Advantages**

- Simple conversion possible using conversion kits
- Quick and toolless access for cleaning
- Ideal for modernisation, can also be installed in existing pipes later

## Description

The clean out for faecal and faecal-free wastewater makes easy access to wastewater pipes possible for inspection and maintenance work. Thanks to the modular KESSEL system, existing systems can easily be converted to a Staufix Basic backwater valve with up to two flaps and emergency closure.

General characteristics Colour: black Nominal size (DN): 125 Outer diameter (OD): 125 mm Type of wastewater: without sewage Installation situation: exposed drainage pipe Delivery state: installation-ready Dimensions Net weight: 1,75 kg Gross weight: 1,75 kg Vertical drop between inlet and outlet: 9 mm Lenath: 405 mm Width: 200 mm Height: 230 mm Packaging dimension: length Packaging dimension: width Packaging dimension: height Coverage features Cover locking: Ouick-release closure