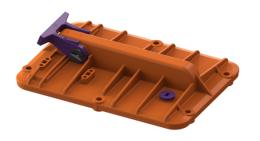

## Cover with locking lever Ø 200

## Description

| Variant<br>Seal:                                                                                                   | yes                                          |
|--------------------------------------------------------------------------------------------------------------------|----------------------------------------------|
| General characteristics<br>Colour:<br>Material:<br>Nominal size (DN):                                              | black<br>Polymer<br>200                      |
| Dimensions<br>Net weight:<br>Gross weight:<br>Packaging dimension:<br>Packaging dimension:<br>Packaging dimension: | 1,73 kg<br>2 kg<br>width<br>height<br>length |
| Coverage features<br>Adjustment range:                                                                             | screwed                                      |