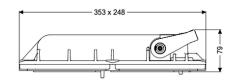

## Description

| Variant<br>Seal:                                                                                                   | yes                                          |
|--------------------------------------------------------------------------------------------------------------------|----------------------------------------------|
| General characteristics<br>Colour:<br>Material:<br>Nominal size (DN):                                              | black<br>Polymer<br>200                      |
| Dimensions<br>Net weight:<br>Gross weight:<br>Packaging dimension:<br>Packaging dimension:<br>Packaging dimension: | 1,73 kg<br>2 kg<br>width<br>height<br>length |
| Coverage features<br>Adjustment range:                                                                             | screwed                                      |