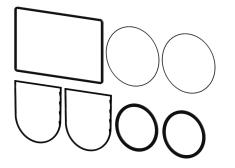

## Description

Seal set with one seal for lockable cover, two seals for slide-in flap housing and two flat seals for backwater flaps

| General characteristics<br>Colour:<br>Material:                                                                    | black<br>Polymer                                |
|--------------------------------------------------------------------------------------------------------------------|-------------------------------------------------|
| Dimensions<br>Net weight:<br>Gross weight:<br>Packaging dimension:<br>Packaging dimension:<br>Packaging dimension: | 0,11 kg<br>0,11 kg<br>length<br>width<br>height |