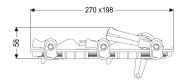

## Description

Lockable cover Staufix DN 125/150, with emergency closure

| Variant<br>Series:<br>Seal: | ab 04/2005<br>yes     |
|-----------------------------|-----------------------|
| General characteristics     |                       |
| Colour:                     | orange                |
| Material:                   | Polymer               |
| Nominal size (DN):          | 125/150               |
| Dimensions                  |                       |
| Net weight:                 | 0,63 kg               |
| Gross weight:               | 0,63 kg               |
| Packaging dimension:        | length                |
| Packaging dimension:        | width                 |
| Packaging dimension:        | height                |
| Coverage features           |                       |
| Cover locking:              | Quick-release closure |