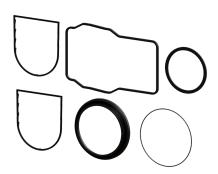

## **Description**

Seal set for all Staufix FKA automatic backwater valves built up to 12/2010. Including one seal for lockable cover, one seal for slide-in flap housing, two seals for FKA flap holder and two flat seals for backwater flaps.