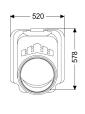

Note on nominal size: Bridgeable outer diameter of pipe clamps

Type of wastewater: without sewage

Installation situation: underground installation

Delivery state: installation-ready

Dimensions

Net weight: 25 kg Gross weight: 25 kg Vertical drop between inlet and outlet: 52 mm 735 mm Length: Width: 525 mm Height: 572 mm Packaging dimension: length Packaging dimension: width