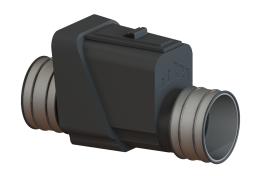

## Backwater valve Multitube DN 300, 1 flap

## **Advantages**

- Inlet and outlet with pipe clamp
- Bridgeable outer diameter at least nominal width + 20 mm
- Simple maintenance and cleaning

## **Description**

The backwater valve for rainwater is equipped with a mechanical flap which closes automatically in the event of backwater.

Variant

Mechanical backwater flaps: 1

General characteristics

Colour: black
Nominal size (DN): 300
Outer diameter (OD): 316 mm