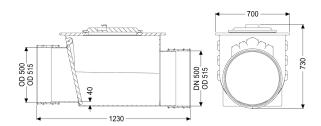

## **Description**

The backwater valve for rainwater is equipped with a mechanical flap which closes automatically in the event of backwater.

Variant

Mechanical backwater flaps: 1

General characteristics

Colour: black
Nominal size (DN): 500
Outer diameter (OD): 515 mm

Note on nominal size: Bridgeable outer diameter of pipe clamps

Type of wastewater: without sewage

Installation situation: underground installation

Delivery state: installation-ready

Dimensions

Net weight: 68 kg Gross weight: 68 kg Vertical drop between inlet and outlet: 40 mm Length: 1230 mm Width: 700 mm Height: 730 mm Packaging dimension: length Packaging dimension: width