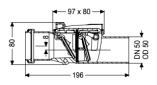

| Variant                     |                       |
|-----------------------------|-----------------------|
| Emergency closure:          | yes                   |
| Mechanical backwater flaps: | 2                     |
| General characteristics     |                       |
| Colour:                     | grey                  |
| Standard:                   | EN 13564              |
| Nominal size (DN):          | 50                    |
| Type of wastewater:         | without sewage        |
| Installation situation:     | exposed drainage pipe |
| Delivery state:             | installation-ready    |
| Backwater protection:       | Туре 2                |
| Dimensions                  |                       |
| Net weight:                 | 0,2 kg                |
| Gross weight:               | 0,2 kg                |
| Length:                     | 196 mm                |
| Width:                      | 80 mm                 |
| Height:                     | 80 mm                 |
| Packaging dimension:        | length                |