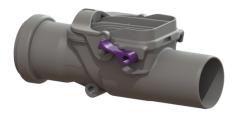

## Description

The backwater valve for wastewater without sewage is equipped with two mechanical flaps which close automatically in the event of backwater. One flap serves at the same time as an emergency closure to be closed by hand.