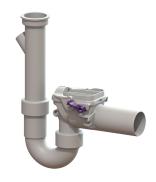

## **Description**

The backwater valve for wastewater without sewage is equipped with two mechanical flaps which close automatically in the event of backwater. One flap serves at the same time as an emergency closure to be closed by hand.

Variant

Emergency closure: yes Mechanical backwater flaps: 2

General characteristics

Colour: white Standard: EN 13564

Nominal size (DN): 50

Type of wastewater: without sewage

Installation situation: installation as washing machine connection