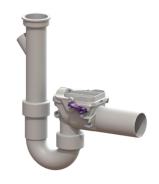

## **Description**

The backwater valve for wastewater without sewage is equipped with two mechanical flaps which close automatically in the event of backwater. One flap serves at the same time as an emergency closure to be closed by hand.