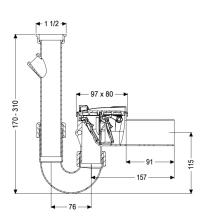

Delivery state: installation-ready

Backwater protection: Type 5

**Dimensions** 

Net weight:0,46 kgGross weight:0,66 kgWidth:80 mmHeight:310 mmLength:260 mmPackaging dimension:width

Packaging dimension: height Packaging dimension: length