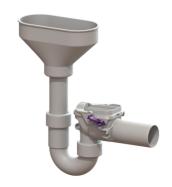

## Backwater valve Staufix Siphon, DN 50, Inlet funnel, Type 5

## **Description**

The backwater valve for wastewater without sewage is equipped with two mechanical flaps which close automatically in the event of backwater. One flap serves at the same time as an emergency closure to be closed by hand.

Variant

Emergency closure: yes Mechanical backwater flaps: 2

General characteristics

Colour: white Standard: EN 13564

Nominal size (DN): 50

Type of wastewater: without sewage

Installation situation: installation as inlet funnel