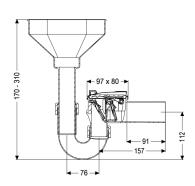

## Backwater valve Staufix Siphon, DN 50, Inlet funnel, Type 5

Delivery state: installation-ready

Backwater protection: Type 5

**Dimensions** 

Net weight:0,54 kgGross weight:0,73 kgWidth:80 mmHeight:370 mmLength:260 mmPackaging dimension:width

Packaging dimension: height Packaging dimension: length