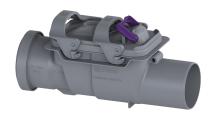

## **Description**

The backwater valve for wastewater without sewage is equipped with two mechanical flaps which close automatically in the event of backwater. One flap serves at the same time as an emergency closure to be closed by hand.

Variant

Emergency closure: yes Mechanical backwater flaps: 2

General characteristics

Colour: grey Standard: EN 13564

Nominal size (DN): 70

Type of wastewater: without sewage
Installation situation: exposed drainage pipe
Delivery state: installation-ready