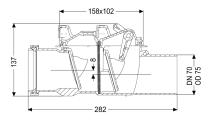

Backwater protection: Type 2

**Dimensions** 

Net weight:0,46 kgGross weight:0,61 kgLength:282 mmWidth:120 mmHeight:137 mmPackaging dimension:length

Packaging dimension: width Packaging dimension: height

Coverage features