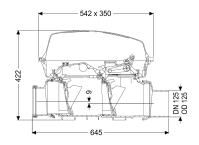

| Variant<br>Emergency closure:<br>Mechanical backwater flaps: | yes<br>2              |
|--------------------------------------------------------------|-----------------------|
| General characteristics                                      |                       |
| Colour:                                                      | black                 |
| Standard:                                                    | EN 13564              |
| Nominal size (DN):                                           | 125                   |
| Outer diameter (OD):                                         | 125 mm                |
| Type of wastewater:                                          | without sewage        |
| Installation situation:                                      | exposed drainage pipe |
| Delivery state:                                              | installation-ready    |
| Backwater protection:                                        | Туре 2                |
| Dimensions                                                   |                       |
| Net weight:                                                  | 11,1 kg               |
| Gross weight:                                                | 12 kg                 |
| Vertical drop between inlet and outlet:                      | 9 mm                  |
| Length:                                                      | 645 mm                |

Width: Height: Packaging dimension: Packaging dimension: Packaging dimension:

Tank/drain body Socket version:

Coverage features Type of cover: Cover material: Colour of cover: Width of cover: Height of cover: Length of cover: Locking: 350 mm 422 mm length width height

including spigot and socket

Protective cover Polymer transparent 350 mm 165 mm 542 mm Clip closure