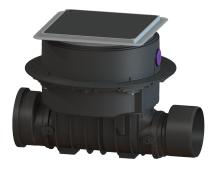

## Backwater valve Staufix SWA DN 200, Floor slab, black

## **Advantages**

- Simple conversion to Staufix FKA or Pumpfix F
- Fast, simple and toolless maintenance
- Available as a complete set or module set

## **Description**

The premium backwater valve for wastewater without sewage is equipped with two mechanical flaps which close automatically in the event of backwater. One flap serves at the same time as an emergency closure to be closed by hand. Thanks to the modular KESSEL system, existing systems can easily be converted to a Staufix FKA premium backwater valve or a Pumpfix F backwater pumping station.

including spigot and socket

Cover plate Polymer black 366 mm 366 mm Lock & Lift L 15 (EN 1253-1) surface water resistant