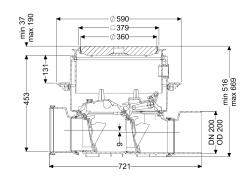

Groundwater resistant from lower edge of base section: Cutout dimension, width: Cutout dimension, length: Vertical drop between inlet and outlet: Installation depth: Type of height adjustability: Length: Width: Packaging dimension: Packaging dimension: Packaging dimension: Tank/drain body Socket version:

Coverage features Type of cover: Cover material: Colour of cover: Width of cover: Length of cover: Locking: Load class: Tightness: 3000 mm

750 mm 750 mm 9 mm 516 - 669 mm vertically adjustable upper section 720 mm 590 mm length width height

including spigot and socket

Cover plate Polymer black 366 mm 366 mm Lock & Lift L 15 (EN 1253-1) surface water resistant