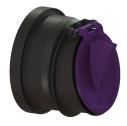

## **Advantages**

- For universal use in salt and fresh water environments
- Low weight for simple installation with high mechanical strength
- High tightness: seals airtight even with low counter-pressure

## **Description**

The pipe flap valve serves as an end piece and has a mechanical flap which closes automatically.

Variant Mechanical backwater flaps:

General characteristics Colour: Material: Nominal size (DN): Outer diameter (OD): Type of wastewater: Installation situation: Delivery state: