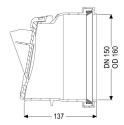

Dimensions Net weight: Gross weight: Length: Width: Height: Packaging dimension: 1

black Polymer 150 150 mm without sewage exposed drainage pipe installation-ready

0,52 kg 0,62 kg 142 mm 190 mm 190 mm length